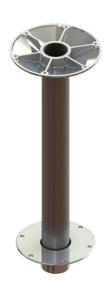

## TRITON 3-STAGE ADJUSTABLE TABLE PEDESTAL SYSTEM

Boaters can entertain with confidence while enjoying the versatility and easy adjustability of our Triton 3-Stage Adjustable Table Pedestal. Its quality construction and smooth operation provides years of trouble-free use.

- Complete assembly for both deck or thru-floor mounting
- Three tapered columns offer added strength and height adjustments from 14-1/8" to 28"
- Gas shock provides smooth operation of column adjustment
- Stainless steel one-motion clamping mechanism provides secure lock
- Keyed columns prevent rotation
- Precision engineering with Delrin bearings for smooth trouble-free operation
- Smooth, satin-anodized finish on columns