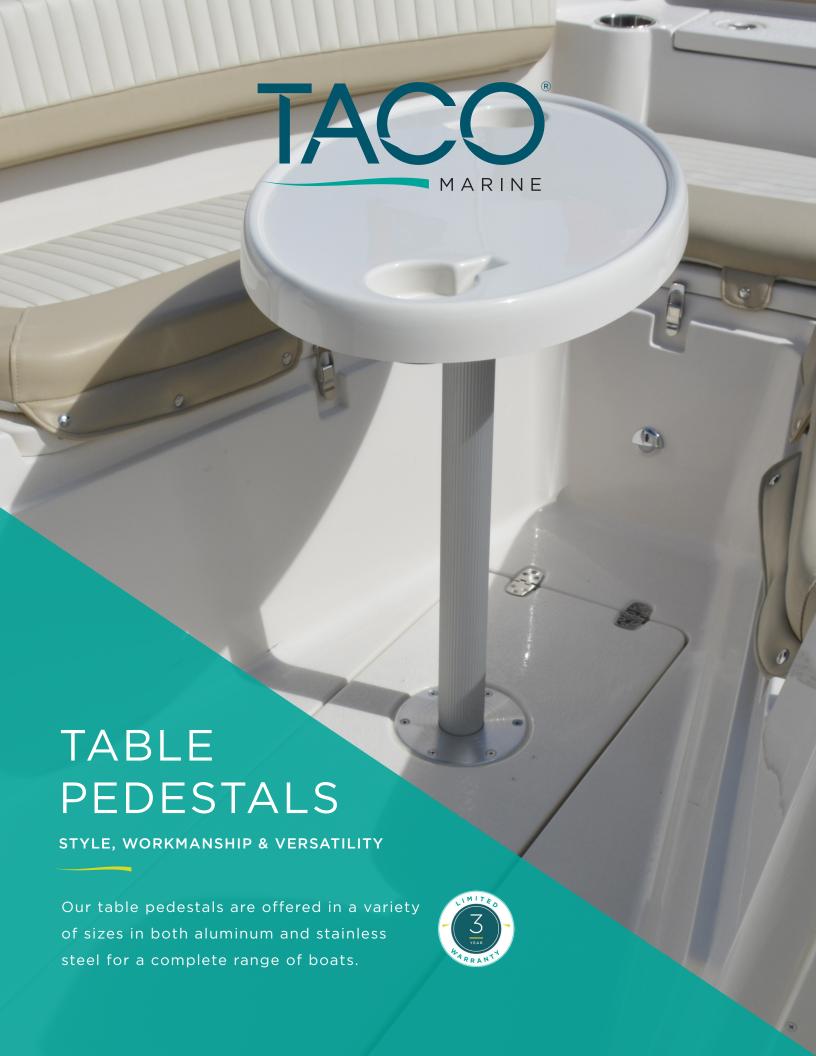

## TRITON 3-STAGE ADJUSTABLE TABLE PEDESTAL SYSTEM

Boaters can entertain with confidence while enjoying the versatility and easy adjustability of our Triton 3-Stage Adjustable Table Pedestal. Its quality construction and smooth operation provides years of trouble-free use.

- Complete assembly for both deck or thru-floor mounting
- Three tapered columns offer added strength and height adjustments from 14-1/8" to 28"
- Gas shock provides smooth operation of column adjustment
- Stainless steel one-motion clamping mechanism provides secure lock
- Keyed columns prevent rotation
- Precision engineering with Delrin bearings for smooth trouble-free operation
- Smooth, satin-anodized finish on columns