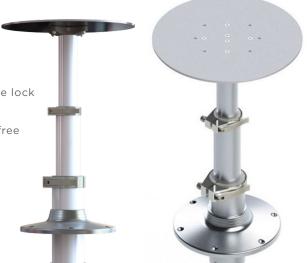

#### **REMOVABLE SIDE MOUNT** TABLE PEDESTAL SYSTEM

With its classy stainless steel appearance, the Removable Side Mount Table Pedestal System is ideal for mounting in various locations throughout the boat.