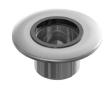

### FIXED HEIGHT TABLE PEDESTAL SYSTEM 3" DIA

Our 3-piece 3" Fixed Height Pedestal System provides a wide array of base options to cover most applications. All bases are designed to accept the innovative tapered column for convenient removal and storage. Pedestals can be engineered and manufactured to your exact specifications.

- Choose from either ribbed or smooth column design in aluminum satinanodized finish
- Available base options include a surface mount table pedestal, a flush mount table base or a low-profile flush mount table base
- All base options are aluminum and brite-anodized finished
- Also available in a polished stainless steel version with a flush mount table base

Polished Stainless Steel Flush Mount Table Base **Z10-4097** 