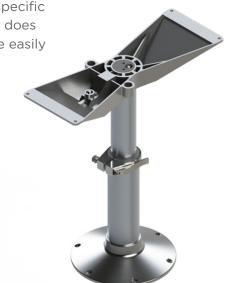

### FIXED HEIGHT TABLE PEDESTAL SYSTEM 3" DIA

Our 3-piece 3" Fixed Height Pedestal System provides a wide array of base options to cover most applications. All bases are designed to accept the innovative tapered column for convenient removal and storage. Pedestals can be engineered and manufactured to your exact specifications.

- Choose from either ribbed or smooth column design in aluminum satinanodized finish
- Available base options include a surface mount table pedestal, a flush mount table base or a low-profile flush mount table base
- All base options are aluminum and brite-anodized finished
- Also available in a polished stainless steel version with a flush mount table base