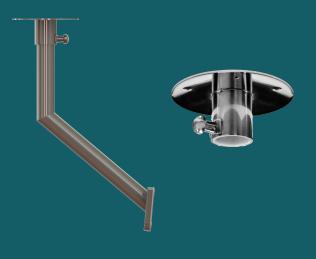

#### **REMOVABLE SIDE MOUNT** TABLE PEDESTAL SYSTEM

With its classy stainless steel appearance, the Removable Side Mount Table Pedestal System is ideal for mounting in various locations throughout the boat.